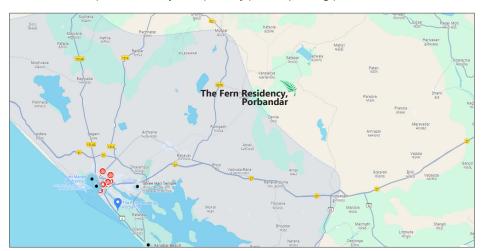

**LOCATION:** The hotel is 10 km from Porbandar Airport, 6 km from Porbandar Railway Station, 6 km from Narsang Tekri Bus Stand, 4 km from Chowpatty, 6 km from Kirti Mandir, 7 km from Hari Mandir.

**ROOM CATEGORIES:** 45 rooms and suites as: